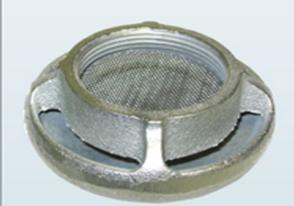

### Vent Caps

- Available in threaded and slip-on designs
- Slip-on designs solve clearance problems
- Zinc-plated cast iron, zinc-plated steel, zamak, and rust proof aluminum
- Available in sizes from %" to 4"
- . Each cap includes a screen to prevent insects and debris from entering the vent pipe

| Zinc-plated Cast Iron Mushroom Vent Caps |             |
|------------------------------------------|-------------|
| Part No.                                 | Description |
| 14021                                    | ¾" FPT      |
| 14022                                    | 1° FPT      |
| 14023                                    | 1½" FPT     |
| 14024                                    | 1½° FPT     |
| 14025                                    | 2* FPT      |
| 14027                                    | 3* FPT      |
| 14028                                    | 4" FPT      |

FPT = Female Pipe Thread