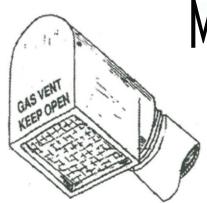

# Model GV

Sizes 3/4" or 1"

WATER INSECTS DEBRIS

### **OUT OF YOUR GAS RELIEF PIPING!!**

#### INSTALLATIONS IS:

- SIMPLE
- ECONOMICAL
- NON CORROSIVE ALUMINUM
- 16 X 16 0.018 GAUGE SCREEN
- MADE FOR USE ON ALL RELIEF VENT PIPING
- SCREEN DESIGNED TO BLOW OUT IN THE EVENT THE SCREEN BECOMES BLOCKED
- AVAILABLE AS A 3/4" OR 1" FEMALE CONNECTION